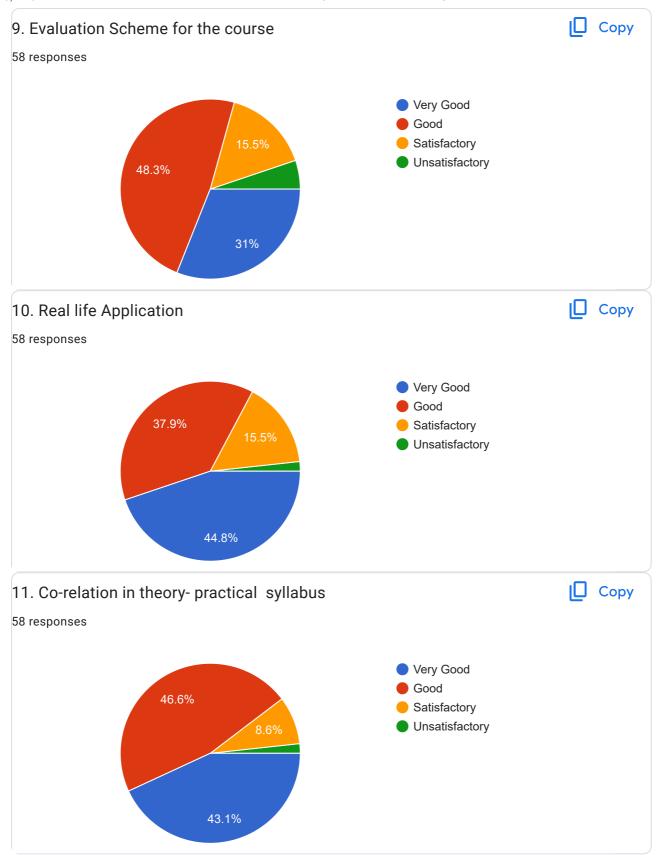

| 7. Course International recognition                                                  |
|--------------------------------------------------------------------------------------|
| <ul><li>Very Good</li><li>Good</li><li>Satisfactory</li><li>Unsatisfactory</li></ul> |
| 8. Relevance of course for students Job's Placement                                  |
| <ul><li>Very Good</li><li>Good</li><li>Satisfactory</li><li>Unsatisfactory</li></ul> |
| 9. Evaluation Scheme for the course                                                  |
| ○ Very Good                                                                          |
| ● Good                                                                               |
| Satisfactory                                                                         |
| Unsatisfactory                                                                       |

| 10. Real life Application                     |
|-----------------------------------------------|
| ○ Very Good                                   |
| Good                                          |
| Satisfactory                                  |
| Unsatisfactory                                |
|                                               |
| 11. Co-relation in theory- practical syllabus |
| Very Good                                     |
|                                               |
| Good                                          |
|                                               |
| Good                                          |

### Student's feedback on curriculum

Feedback reflect that relevance of units to the course objectives stated, sequence of units distribution of size of syllabus relevance to specialization, evolution skill, real life application, correlation in theory and practical syllabus are mostly very good. The feedback exhibit that the curriculum recognition at the international level and job oriented.