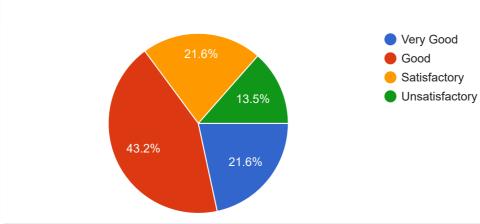

#### Student feedback on Teachers

Student feedback on Teachers portrays the knowledge of teachers is very good. The art of presentation and communication skill, sincerely relation with the students is good. They have the ability to design quizzes and their practical approach is also good. Also according to student feedback, teacher should provide sufficient time for personal, social and counselling of students.