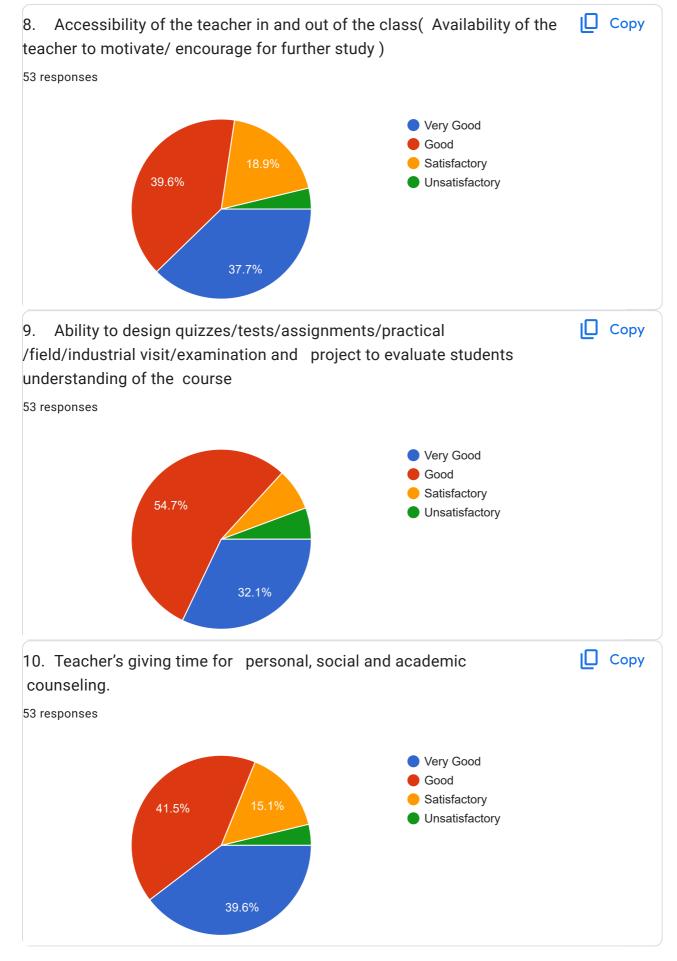

| 8. Accessibility of the teacher in and out of the class( Availability of the teacher to motivate/ encourage for further study)                            |
|-----------------------------------------------------------------------------------------------------------------------------------------------------------|
| O Very Good                                                                                                                                               |
| Good                                                                                                                                                      |
| Satisfactory                                                                                                                                              |
| Unsatisfactory                                                                                                                                            |
| 9. Ability to design quizzes/tests/assignments/practical /field/industrial visit/examination and project to evaluate students understanding of the course |
| Very Good                                                                                                                                                 |
| ● Good                                                                                                                                                    |
| Satisfactory                                                                                                                                              |
| Unsatisfactory                                                                                                                                            |
| 10. Teacher's giving time for personal, social and academic counseling.                                                                                   |
| O Very Good                                                                                                                                               |
| ● Good                                                                                                                                                    |
| Satisfactory                                                                                                                                              |
| Unsatisfactory                                                                                                                                            |

#### Student feedback on Teachers

Student feedback on Teachers portrays the knowledge of teachers is very good. The art of presentation and communication skill, sincerely relation with the students is good. They have the ability to design quizzes and their practical approach is also good. Also according to student feedback, teacher should provide sufficient time for personal, social and counselling of students.