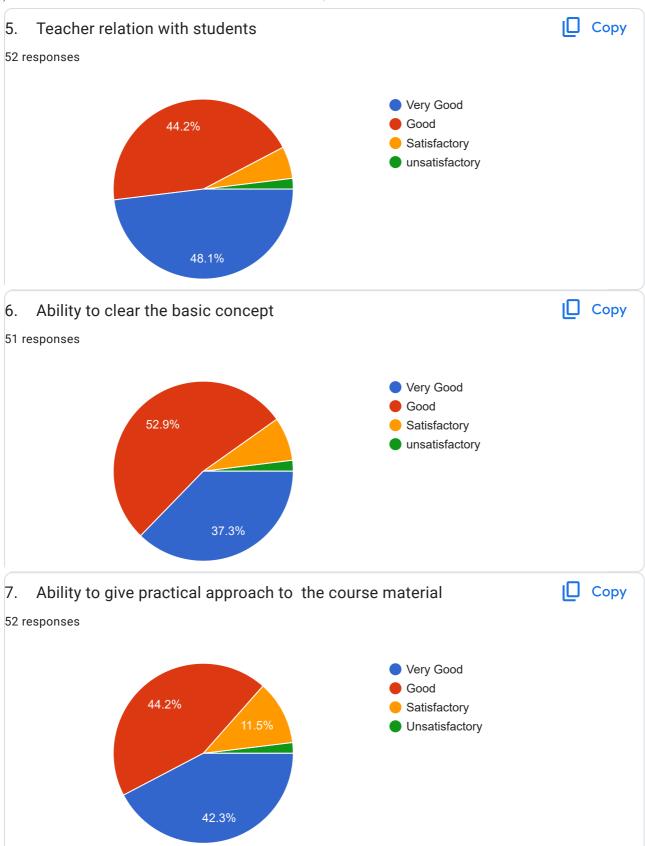

| 5. Teacher relation with students                            |
|--------------------------------------------------------------|
| Very Good                                                    |
| Good                                                         |
| Satisfactory                                                 |
| unsatisfactory                                               |
|                                                              |
| 6. Ability to clear the basic concept                        |
| Very Good                                                    |
| Good                                                         |
| Satisfactory                                                 |
| unsatisfactory                                               |
|                                                              |
| 7. Ability to give practical approach to the course material |
| Very Good                                                    |
| Good                                                         |
| Satisfactory                                                 |
| Unsatisfactory                                               |
|                                                              |

#### Student feedback on Teachers

Student feedback on Teachers portrays the knowledge of teachers is very good. The art of presentation and communication skill, sincerely relation with the students is good. They have the ability to design quizzes and their practical approach is also good. Also according to student feedback, teacher should provide sufficient time for personal, social and counselling of students.