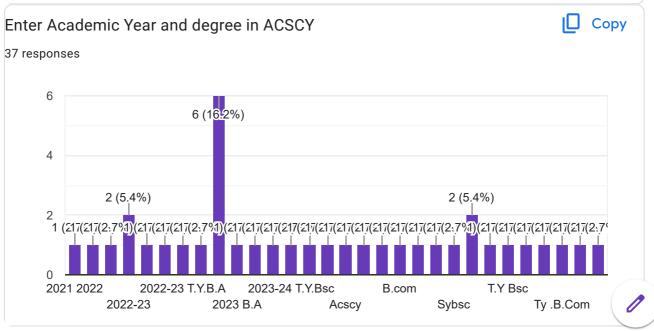

Dhangar akash supdu Dimpal kumbhar Kumbhar madhuri tarachand Gayatri Dilip Thakare. Hapij AFJAL TADAVI Suryawanshi gayatri bhagwan Sonavane shirish Raju Patil dipika dnyaneshwar Barela Hasiram Revalsing Gaurav dhanraj patil Enter Academic Year and degree in ACSCY Copy 59 responses 6 6 (10.2%) 4 3 (5.1%) 2 (2.2.(3.4%) 2 (3.4%) 2 (3.4%) 2 (3.4 

2021-22

2022-2023, T...

2022-23 Ty b...

2023-23 Bsc....

2023 B A

Bsc chem

TYBA2022...

B. Com

T.Y BA

**TYBA 2023** 

Tybsc

T.y.BA

| Mobile No.             |  |
|------------------------|--|
| 59 responses           |  |
| 7620548878             |  |
| 8208661659             |  |
| 9890938714             |  |
| 9561435913             |  |
| 7385529939             |  |
| 9021251811             |  |
| 9552628809             |  |
| 9370416147             |  |
| 8828289149             |  |
| 9665446411             |  |
| 9665130763             |  |
| 09623886521            |  |
| Barela Sushila Tersing |  |
| 8766449139             |  |
| 7038950750             |  |
| 7249479268             |  |
| 9699215303             |  |
| 9422571934             |  |
| 7499249886             |  |
| 7768924173             |  |
| 9665635716             |  |