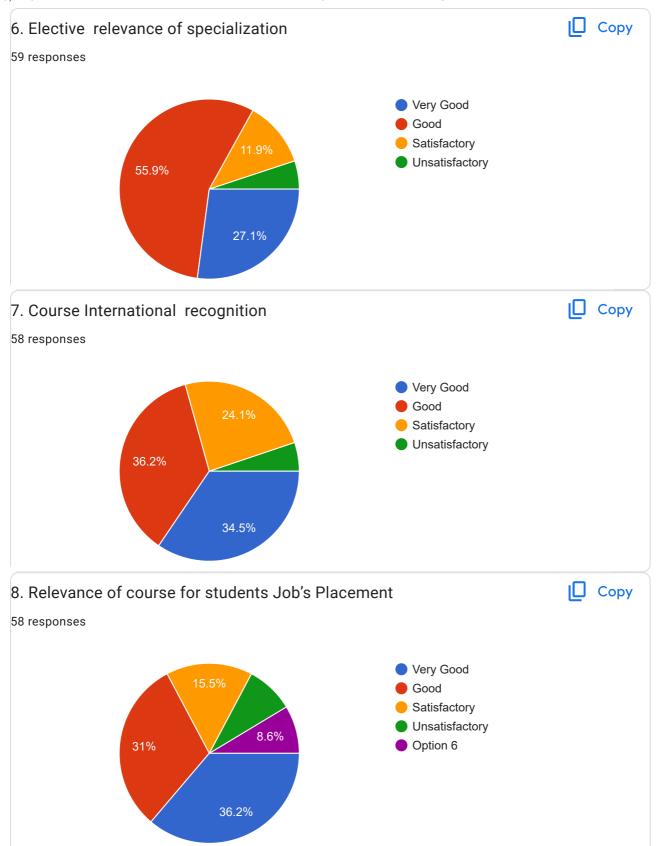

| 4. Distribution of contact hours        |
|-----------------------------------------|
| O Very Good                             |
| ● Good                                  |
| Satisfactory                            |
| Unsatisfactory                          |
| 5. Size of syllabus                     |
| O Very Good                             |
| Good                                    |
| Satisfactory                            |
| Unsatisfactory                          |
| 6. Elective relevance of specialization |
| O Very Good                             |
| ● Good                                  |
| Satisfactory                            |
| Unsatisfactory                          |

| 7. Course International recognition                                                  |
|--------------------------------------------------------------------------------------|
| <ul><li>Very Good</li><li>Good</li><li>Satisfactory</li><li>Unsatisfactory</li></ul> |
| 8. Relevance of course for students Job's Placement                                  |
| <ul><li>Very Good</li><li>Good</li><li>Satisfactory</li><li>Unsatisfactory</li></ul> |
| 9. Evaluation Scheme for the course                                                  |
| ○ Very Good                                                                          |
| ● Good                                                                               |
| Satisfactory                                                                         |
| Unsatisfactory                                                                       |

### Student's feedback on curriculum

Feedback reflect that relevance of units to the course objectives stated, sequence of units distribution of size of syllabus relevance to specialization, evolution skill, real life application, correlation in theory and practical syllabus are mostly very good. The feedback exhibit that the curriculum recognition at the international level and job oriented.