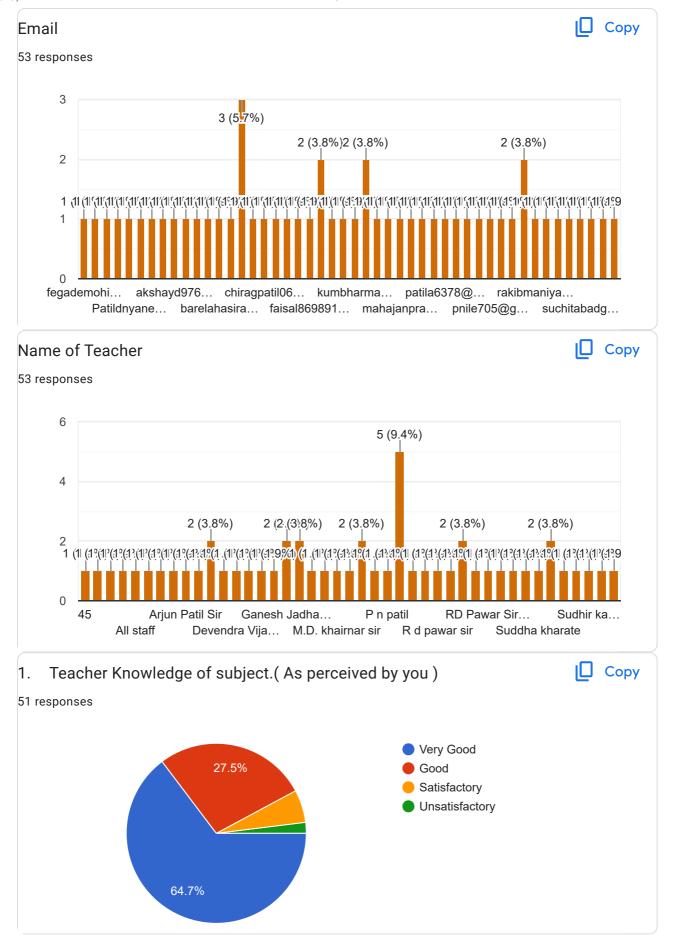

#### Student feedback on Teachers

Student feedback on Teachers portrays the knowledge of teachers is very good. The art of presentation and communication skill, sincerely relation with the students is good. They have the ability to design quizzes and their practical approach is also good. Also according to student feedback, teacher should provide sufficient time for personal, social and counselling of students.