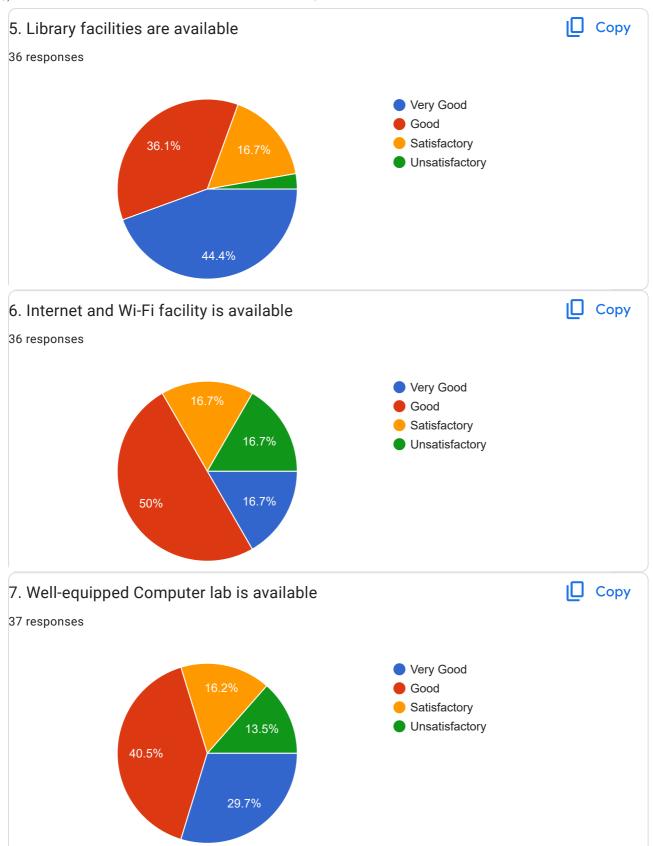

#### Student's feedback on infrastructure.

Classrooms furniture availability, labs safety, drinking water, library facilities, computer labs, sports ground, toilets are good. Some of the students raised the problem regarding botanical garden, separate common room and internet Wi-Fi facility.