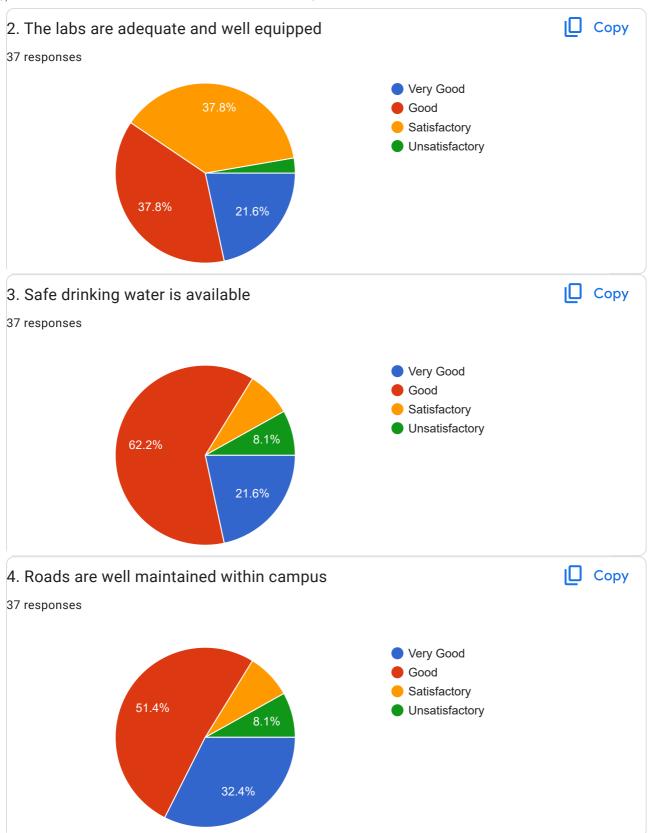

#### Student's feedback on infrastructure.

Classrooms furniture availability, labs safety, drinking water, library facilities, computer labs, sports ground, toilets are good. Some of the students raised the problem regarding botanical garden, separate common room and internet Wi-Fi facility.