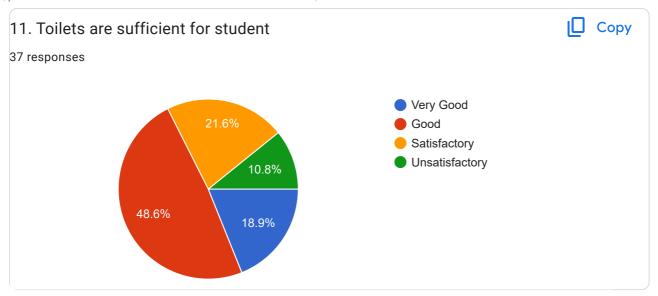

#### Student's feedback on infrastructure.

Classrooms furniture availability, labs safety, drinking water, library facilities, computer labs, sports ground, toilets are good. Some of the students raised the problem regarding botanical garden, separate common room and internet Wi-Fi facility.