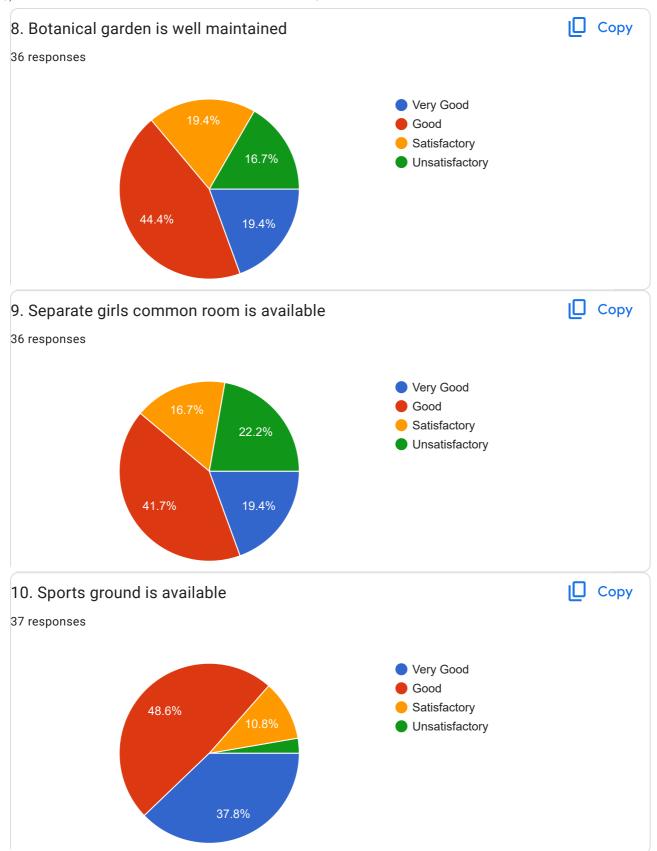

#### Student's feedback on infrastructure.

Classrooms furniture availability, labs safety, drinking water, library facilities, computer labs, sports ground, toilets are good. Some of the students raised the problem regarding botanical garden, separate common room and internet Wi-Fi facility.

The following subjects are discussed in the meeting organized by IQAC on 1 September 2023.

- 1. To enrich the botanical garden
- 2. To improve the facilities in girls common room
- 3. To improve an internet Wi-Fi facilities

#### Action taken report:-

Minutes of the meetings

- 1. To improve the botanical garden
- 2. To expand Bandwidth of internet
- 3. To modify and enhance the facilities for the girls common room

Principal suggested to all the teachers to communicate with the students to remove the fear among the students and language barriers.