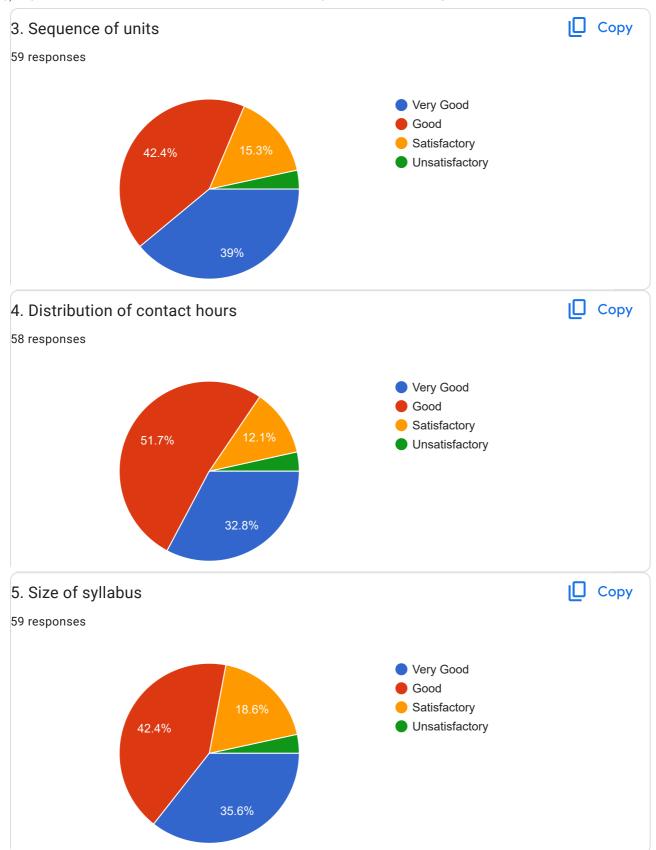

| Email *                            |
|------------------------------------|
| bariswati508@gmail.com             |
|                                    |
| 1. Relevance units to the course   |
| Very Good                          |
| Good                               |
| Satisfactory                       |
| Unsatisfactory                     |
|                                    |
| 2. Objective stated in each course |
| Very Good                          |
| ● Good                             |
| Satisfactory                       |
| Unsatisfactory                     |
|                                    |
| 3. Sequence of units               |
| ○ Very Good                        |
| ● Good                             |
| Satisfactory                       |
| Unsatisfactory                     |
|                                    |

| 4. Distribution of contact hours        |
|-----------------------------------------|
| O Very Good                             |
| ● Good                                  |
| Satisfactory                            |
| Unsatisfactory                          |
| 5. Size of syllabus                     |
| O Very Good                             |
| Good                                    |
| Satisfactory                            |
| Unsatisfactory                          |
| 6. Elective relevance of specialization |
| O Very Good                             |
| ● Good                                  |
| Satisfactory                            |
| Unsatisfactory                          |

### Student's feedback on curriculum

Feedback reflect that relevance of units to the course objectives stated, sequence of units distribution of size of syllabus relevance to specialization, evolution skill, real life application, correlation in theory and practical syllabus are mostly very good. The feedback exhibit that the curriculum recognition at the international level and job oriented.