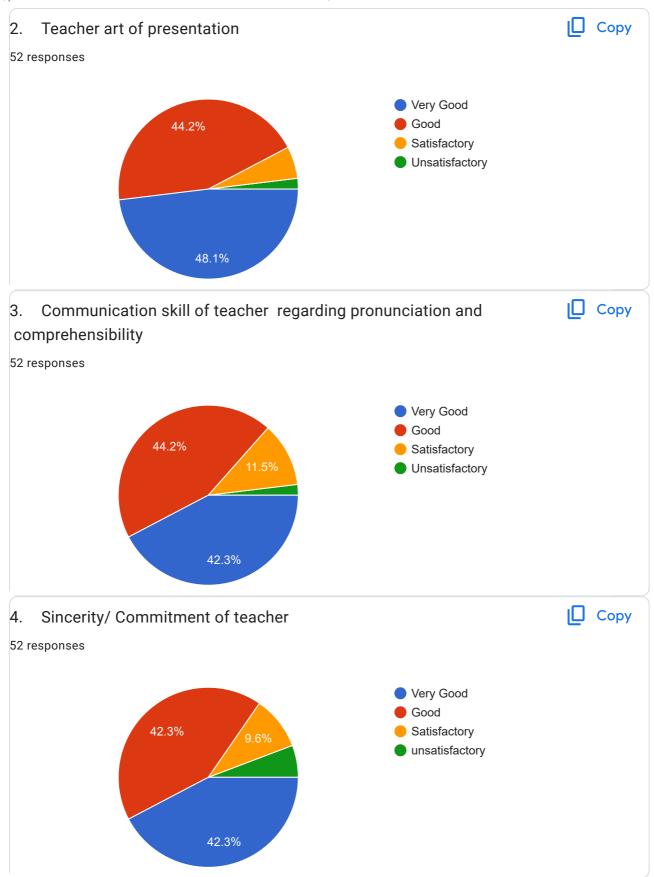

| 2. Teacher art of presentation                                                  |
|---------------------------------------------------------------------------------|
| Very Good                                                                       |
| Good                                                                            |
| Satisfactory                                                                    |
| Unsatisfactory                                                                  |
|                                                                                 |
| 3. Communication skill of teacher regarding pronunciation and comprehensibility |
| Very Good                                                                       |
| Good                                                                            |
| Satisfactory                                                                    |
| Unsatisfactory                                                                  |
|                                                                                 |
| 4. Sincerity/ Commitment of teacher                                             |
| Very Good                                                                       |
| Good                                                                            |
| Satisfactory                                                                    |
| unsatisfactory                                                                  |
|                                                                                 |

#### Student feedback on Teachers

Student feedback on Teachers portrays the knowledge of teachers is very good. The art of presentation and communication skill, sincerely relation with the students is good. They have the ability to design quizzes and their practical approach is also good. Also according to student feedback, teacher should provide sufficient time for personal, social and counselling of students.